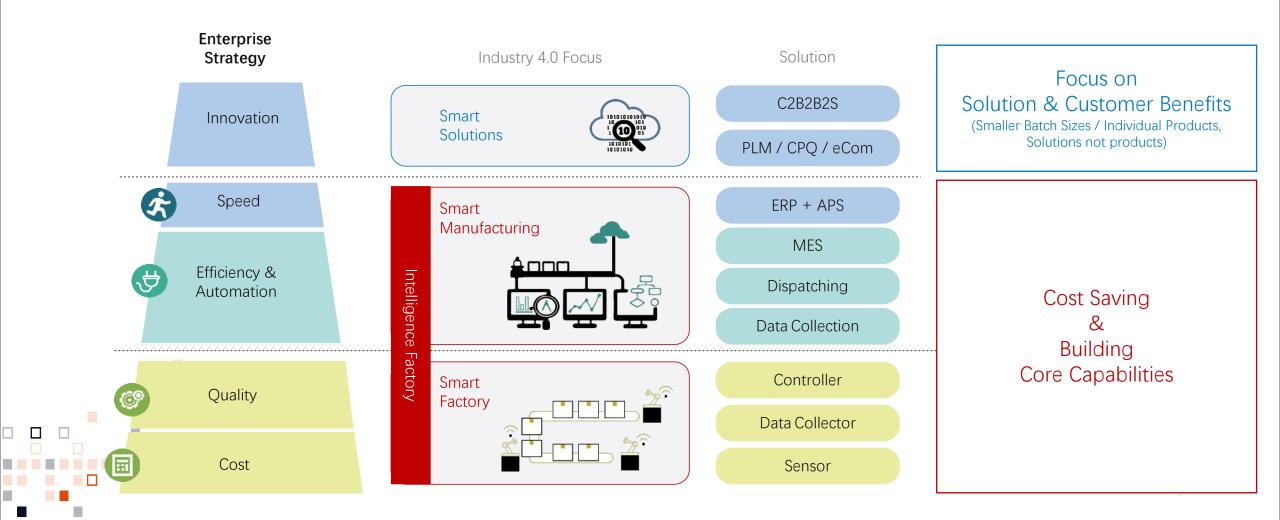

# **Smart Manufacturing** – Smart Solutions beyond the Factory Floor

# This is already complex BUT...