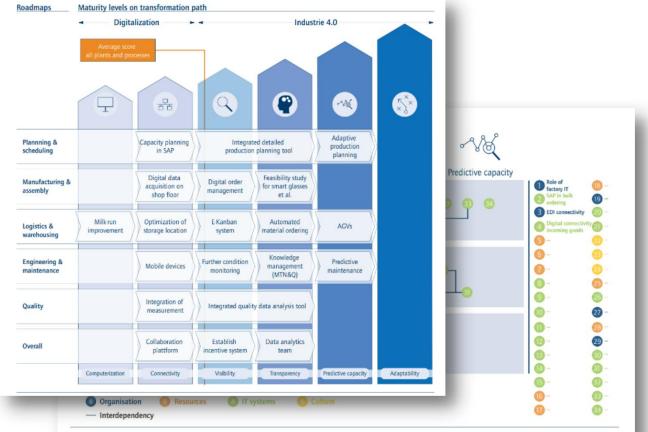

Figure 18: Digital transformation roadmap for a chocolate factory (source: Industrie 4.0 Maturity Center)