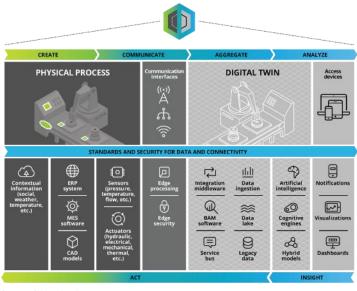

## **The Definition** of Smart Manufacturing 8 Core Technical Capabilities for Smart Manufacturing

## **Reference** Architecture for Smart Manufacturing Focus on Critical Building Blocks not Hype

Source: Deloitte University Press.

Deloitte University Press | dupress.deloitte.com