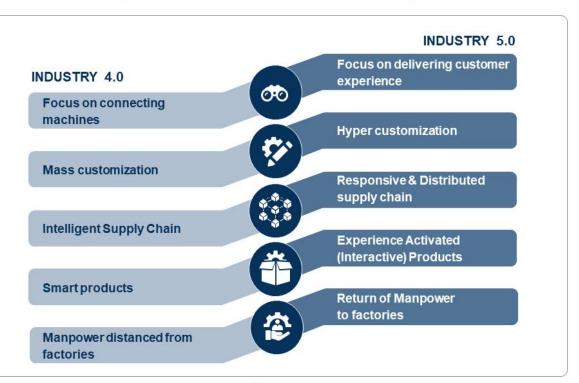

# Industry 5.0

Digitalization is not slowing down any time soon Key is to built smart habits / change culture

## **Building** Smart Habits (Culture) to react quickly Hyper Connectivity & Hyper Personalization

#### Highlights of Industry 5.0 compared to Industry 4.0